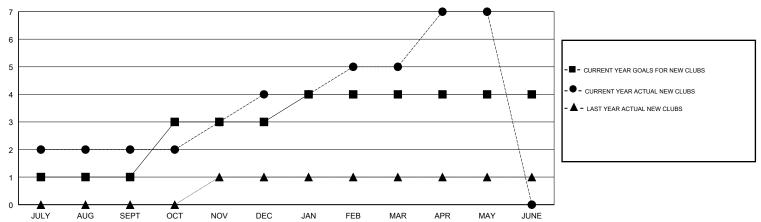

sfers) |
| JULY/AUG/SEPT | 1             | 2         | 0             | JULY/AUG/SEPT         | 30                        | 78                      | 65                                           |
| OCT/NOV/DEC   | 2             | 2         | 0             | OCT/NOV/DEC           | 140                       | 141                     | 112                                          |
| JAN/FEB/MAR   | 1             | 1         | 0             | JAN/FEB/MAR           | 15                        | 121                     | 31                                           |
| APR/MAY/JUNE  | 0             | 2         | 0             | APR/MAY/JUNE          | -30                       | 125                     | 17                                           |

## GOALS AND ACTUAL NEW CLUBS CUMULATIVE



## GOALS AND ACTUAL MEMBERS CUMULATIVE



| DROPPED CLUBS: 0  DROPPED MEMBERS |     | 37 CLUBS OF 58 ADDED 1 OR MORE<br>NEW MEMBERS | GENDER DISTRIBUTION           MALE         814 (57.85%)           FEMALE         593 (42.15%)           Women Percentage Fiscal Year Goal: 40% |     |
|-----------------------------------|-----|-----------------------------------------------|------------------------------------------------------------------------------------------------------------------------------------------------|-----|
| DECEASED                          | 8   | CLICK HERE FOR CUMULATIVE                     | TOTAL FAMILY UNIT MEMBERS                                                                                                                      | 393 |
| CLUB CANCELLED