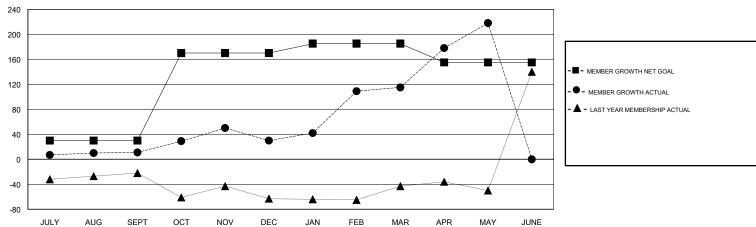

## GOALS AND ACTUAL MEMBERS CUMULATIVE

| DROPPED CLUBS: 0  DROPPED MEMBERS |     | 37 CLUBS OF 58 ADDED 1 OR MORE<br>NEW MEMBERS | GENDER DISTRIBUTION           MALE         814 (57.85%)           FEMALE         593 (42.15%)           Women Percentage Fiscal Year Goal: 40% |     |
|-----------------------------------|-----|-----------------------------------------------|------------------------------------------------------------------------------------------------------------------------------------------------|-----|
| DECEASED                          | 8   | CLICK HERE FOR CUMULATIVE                     | TOTAL FAMILY UNIT MEMBERS                                                                                                                      | 393 |
| CLUB CANCELLED                    | 0   | MEMBERSHIP DATA                               |                                                                                                                                                | 045 |
| OTHER                             | 217 |                                               | FAMILY MEMBERS PAYING HALF DUES                                                                                                                | 215 |
| TOTAL                             | 225 |                                               |                                                                                                                                                |     |